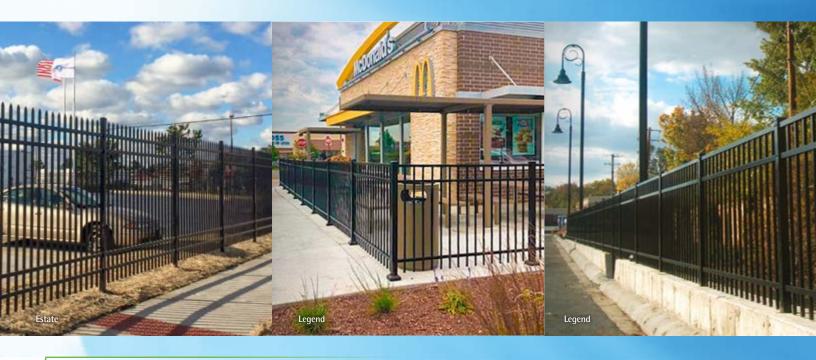

Choose Your Style

XP (extra pickets) Grand Select (wider pickets) **Flush Bottom** 

Puppy Panel

\*Available in Arched or Scalloped

Each Integrity style can be specified with standard or with extra-tight pickets as well as finials and ball tops for added elegance.

| specifications:            | residential grade                                                                                               | commercial grade                                                  | industrial grade                                                  |
|----------------------------|-----------------------------------------------------------------------------------------------------------------|-------------------------------------------------------------------|-------------------------------------------------------------------|
| Pickets                    | 5/8" or Grand Select 1" x <sup>5</sup> / <sub>8</sub> "                                                         | 3/4"                                                              | 1"                                                                |
| Rails                      | 1" x 1"                                                                                                         | 1 <sup>1</sup> / <sub>4</sub> " x 1 <sup>1</sup> / <sub>4</sub> " | 1 <sup>5</sup> / <sub>8</sub> " x 1 <sup>5</sup> / <sub>8</sub> " |
| Standard Posts             | 2" .060 wall                                                                                                    | 2" or 2 $^{1}\!/_{2}$ " .060 or .075 wall                         | 2 ¹/₂″ .075 wall                                                  |
| Gate Posts                 | 2" .125 wall                                                                                                    | 2 ¹/₂" .100 wall                                                  | 3", 4", 6" .125 wall                                              |
| Picket Spacing             | 3 <sup>13</sup> / <sub>16</sub> ", 1 <sup>5</sup> / <sub>8</sub> " (XP), 2 <sup>1</sup> / <sub>2</sub> " (G.S.) | 3 11/16"                                                          | 4"                                                                |
| Post Spacing               | 6'                                                                                                              | 6' or 8'                                                          | 6' or 8'                                                          |
| Standard Heights           | 3', 4', 4 <sup>1</sup> / <sub>2</sub> ', 5', 6'                                                                 | 3', 4', 4 1/2', 5', 6', 7', 8'                                    | 3', 4', 4'/2', 5', 6', 7', 8'                                     |
| Standard Colors            | White (special order)                                                                                           | Bronze                                                            | Black                                                             |
| Colors shown may vary from |                                                                                                                 |                                                                   |                                                                   |