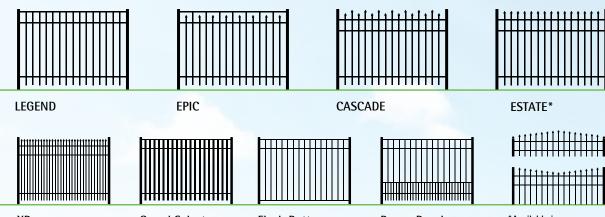

Choose Your Style

XP (extra pickets) Grand Select (wider pickets) **Flush Bottom** 

Puppy Panel

\*Available in Arched or Scalloped

Each Integrity style can be specified with standard or with extra-tight pickets as well as finials and ball tops for added elegance.