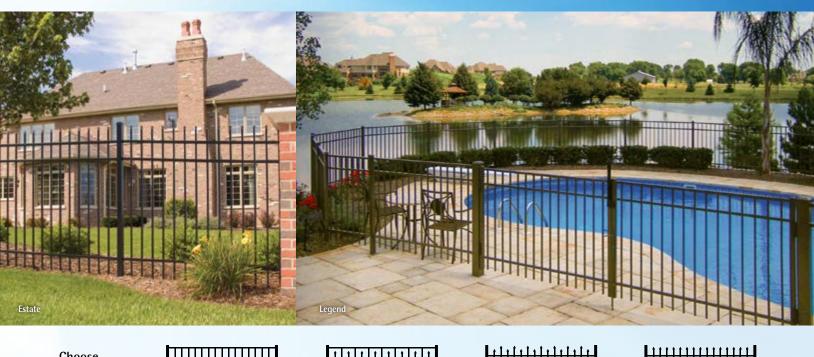

Beyond great styles and maintenance-free looks, there's exceptional value in every Integrity™ fence that lasts a lifetime...

An Integrity<sup>™</sup> fence is an investment that increases property value by enhancing, defining and protecting your property with the most elegant fence available today. Reassuring the safety and protection of your loved ones, aluminum fencing is the choice of many developers and landscapers who demand the highest quality and maintenance-free performance.

Choose Your Style

XP (extra pickets) Grand Select (wider pickets) **Flush Bottom** 

Puppy Panel

\*Available in Arched or Scalloped

Each Integrity style can be specified with standard or with extra-tight pickets as well as finials and ball tops for added elegance.