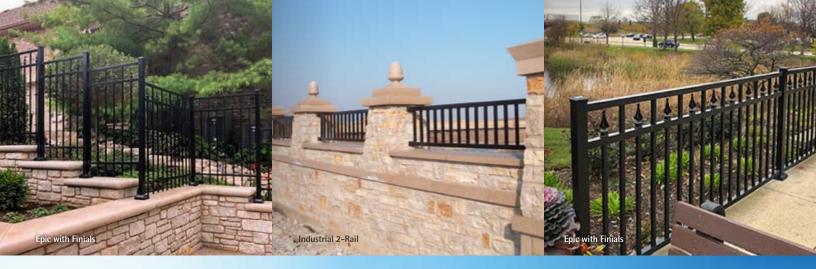

Choose Your Style

XP (extra pickets) Grand Select (wider pickets) **Flush Bottom** 

Puppy Panel

\*Available in Arched or Scalloped

Each Integrity style can be specified with standard or with extra-tight pickets as well as finials and ball tops for added elegance.

| specifications:            | residential grade                                                                                               | commercial grade                                                  | industrial grade                                                  |
|----------------------------|-----------------------------------------------------------------------------------------------------------------|-------------------------------------------------------------------|-------------------------------------------------------------------|
| Pickets                    | 5/8" or Grand Select 1" x <sup>5</sup> / <sub>8</sub> "                                                         | 3/4"                                                              | 1"                                                                |
| Rails                      | 1" x 1"                                                                                                         | 1 <sup>1</sup> / <sub>4</sub> " x 1 <sup>1</sup> / <sub>4</sub> " | 1 <sup>5</sup> / <sub>8</sub> " x 1 <sup>5</sup> / <sub>8</sub> " |
| Standard Posts             | 2" .060 wall                                                                                                    | 2" or 2 $^{1}\!/_{2}$ " .060 or .075 wall                         | 2 ¹/₂″ .075 wall                                                  |
| Gate Posts                 | 2" .125 wall                                                                                                    | 2 ¹/₂" .100 wall                                                  | 3", 4", 6" .125 wall                                              |
| Picket Spacing             | 3 <sup>13</sup> / <sub>16</sub> ", 1 <sup>5</sup> / <sub>8</sub> " (XP), 2 <sup>1</sup> / <sub>2</sub> " (G.S.) | 3 11/16"                                                          | 4"                                                                |
| Post Spacing               | 6'                                                                                                              | 6' or 8'                                                          | 6' or 8'                                                          |
| Standard Heights           | 3', 4', 4 <sup>1</sup> / <sub>2</sub> ', 5', 6'                                                                 | 3', 4', 4 1/2', 5', 6', 7', 8'                                    | 3', 4', 4'/2', 5', 6', 7', 8'                                     |
| Standard Colors            | White (special order)                                                                                           | Bronze                                                            | Black                                                             |
| Colors shown may vary from |                                                                                                                 |                                                                   |                                                                   |