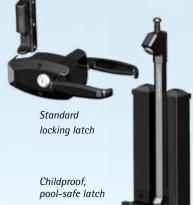

auth

ith

Integrity gates are superior in construction compared to other products. Each gate is fully welded, not just the rails but the entire gate and all the pickets. Doing so offers superior strength and rattle-free performance without unsightly braces for a lifetime of durability.