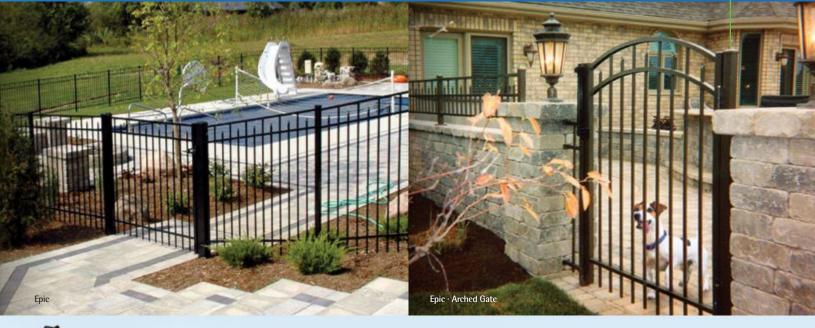

auth

ith

Integrity gates are superior in construction compared to other products. Each gate is fully welded, not just the rails but the entire gate and all the pickets. Doing so offers superior strength and rattle-free performance without unsightly braces for a lifetime of durability.